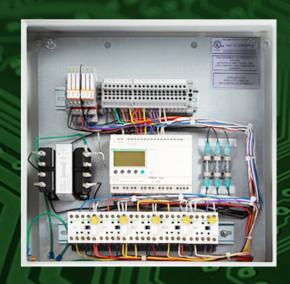

### **Door Lock Monitoring by ESI**

DGMON400-F (FRONT)

DGMON400-R (FRONT/REAR)

**DGMON400-S (WALK-THROUGH)** 

#### **DOOR LOCK MONITOR BY ELEVATOR SYSTEMS**

ESI offers a UL certified door lock monitoring solution that works well with almost all types of controllers made by different manufacturers. Our solution comes with installation schematics and technical instructions to allow seamless integration with your client's existing controller.

#### **HOW IT WORKS**

- Monitors for short circuits across door locks and car gate switches
- Monitors door position
- Prevents the car from running when failure modes are detected

All three models are readily available and in stock! Order now and save time, resources and money.