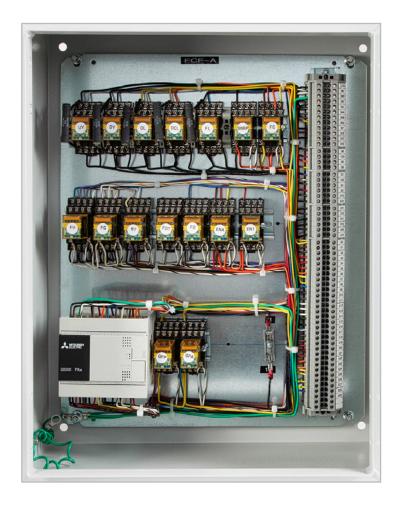

#### **ESI Solution**

A robust UL certified panel that will get the elevator compliant to NYC Fire Phase I/II requirements.

- Compatible with existing ESI Controllers
- Retrofitted for Other Controllers